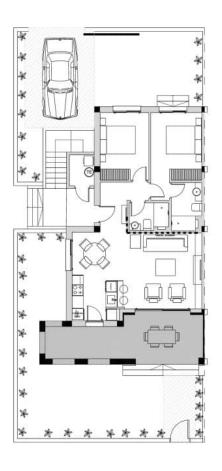

# Sold

ENORA GARDEN RESIDENTIAL - MODEL BIANCA GROUND FLOOR

Property information may be subject to errors and is not contractual. The surfaces expressed are approximate

PRIVATE PARKING STORAGE ROOM

#### **FEATURES**

| Total area           | $88 \text{ m}^2$   | Rooms          | 2            |
|----------------------|--------------------|----------------|--------------|
| Property area        | $81.5 \text{ m}^2$ | Bathrooms      | 2            |
| Terraces surface     | $6.5 \text{ m}^2$  | Terraces       | 1            |
| Superficie pérgolas  | $0 \text{ m}^2$    | Pérgolas       | 0            |
| Storage room surface | $\mathbf{m}^2$     | Storerooms     | √ (n:1)      |
| Garden area          | 101 m <sup>2</sup> | Kitchens       | 1            |
| Solarium surface     | $\mathbf{m}^2$     | Private garage | $\checkmark$ |
| Plot area            | $\mathbf{m}^2$     | Communal pool  | $\checkmark$ |
|                      |                    | Lift           | X            |