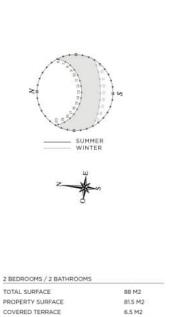

#### **FEATURES**

| Total area           | $88 \text{ m}^2$   | Rooms          | 2            |
|----------------------|--------------------|----------------|--------------|
| Property area        | $81.5 \text{ m}^2$ | Bathrooms      | 2            |
| Terraces surface     | $6.5 \text{ m}^2$  | Terraces       | 1            |
| Superficie pérgolas  | $0 \text{ m}^2$    | Pérgolas       | 0            |
| Storage room surface | $\mathbf{m}^2$     | Storerooms     | √ (n:1)      |
| Garden area          | 101 m <sup>2</sup> | Kitchens       | 1            |
| Solarium surface     | $\mathbf{m}^2$     | Private garage | $\checkmark$ |
| Plot area            | $\mathbf{m}^2$     | Communal pool  | $\checkmark$ |
|                      |                    | Lift           | X            |