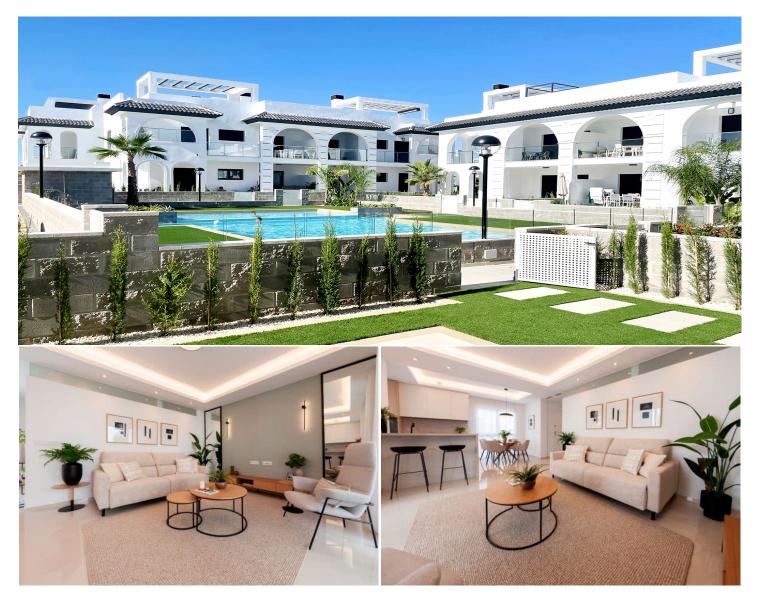

### DESCRIPTION

New Mediterranean style private residential located in Ciudad Quesada, with communal swimming pool and green areas. The residential consists of 20 apartaments: 10 ground floor apartments with large private garden, and 10 penthouses with spacious solarium. All the properties have views to the swimming pool and include parking space.

The apartments are distributed in: 3 blocks of 4 apartments model Bianca with 2 bedrooms. 1 block of 8 apartments model Jazmin with 3 bedrooms.

Located in Doña Pepa Urbanisation, in Ciudad Quesada, in a pleasant and quiet environment. Close to all necessary services, such as supermarkets, restaurants, pharmacies, health centre... Only 10 minutes from the best beaches of the Costa Blanca, such as Guardamar or Torrevieja.